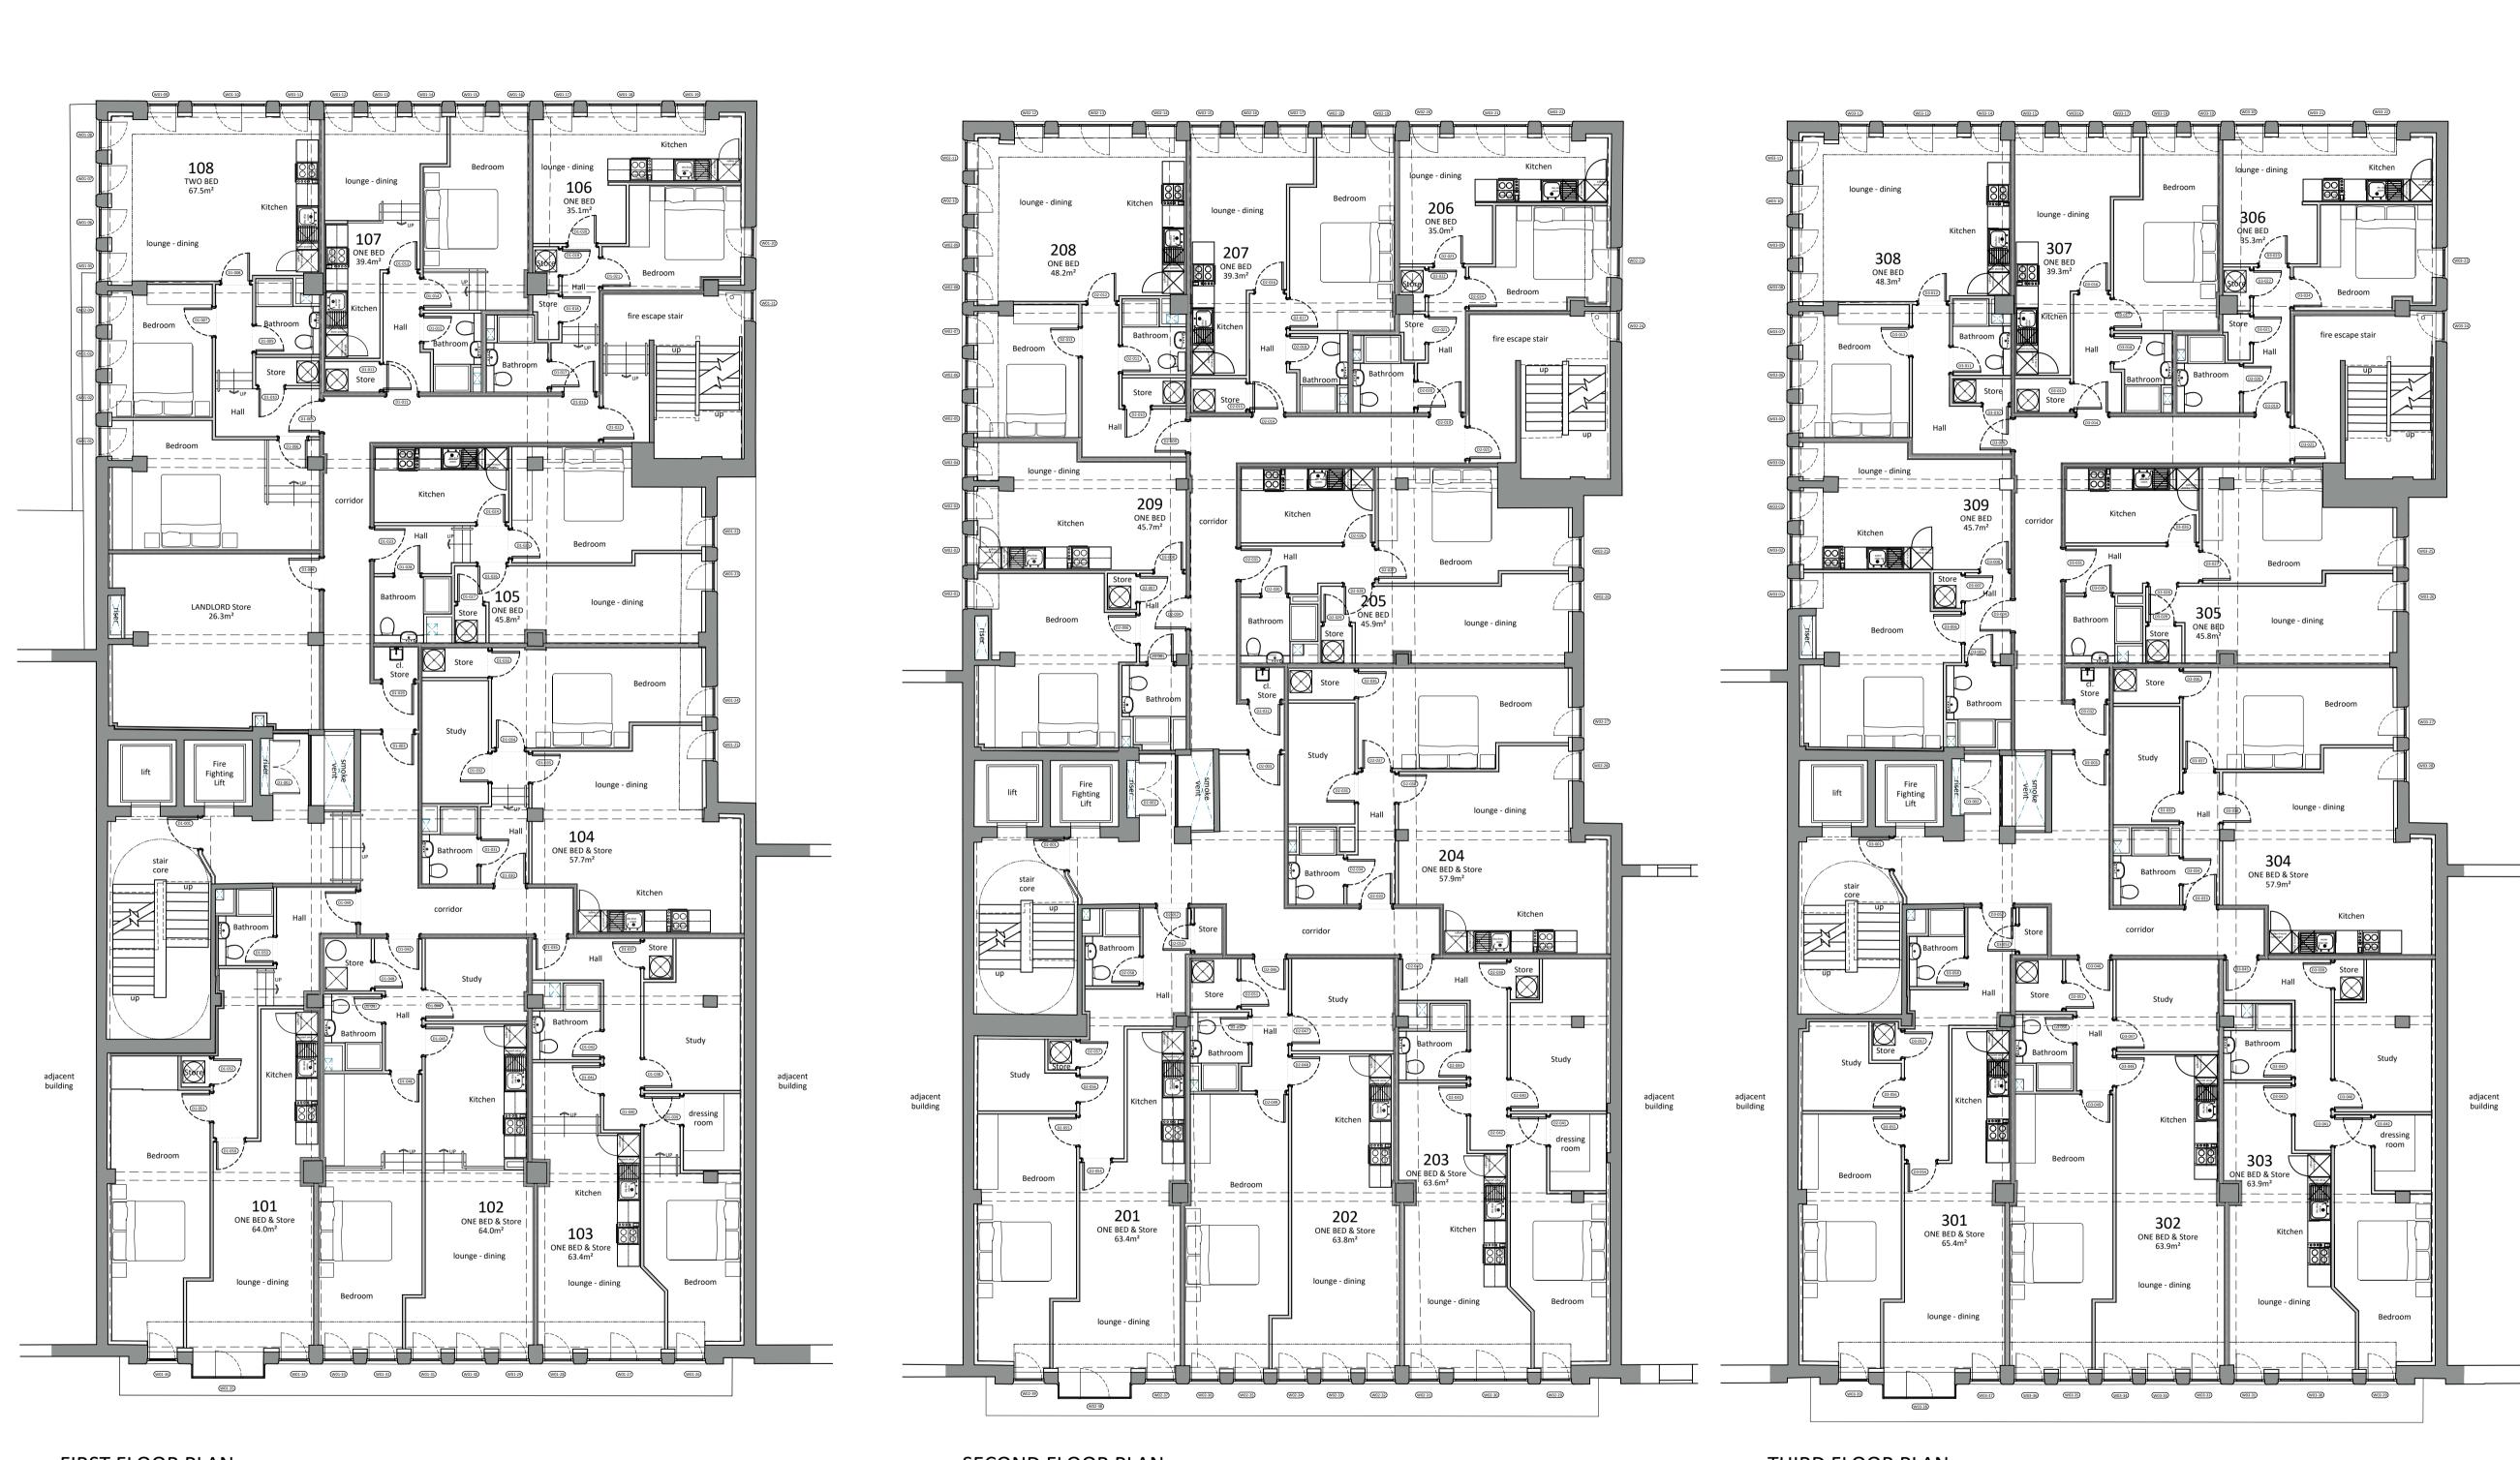

## FIRST FLOOR PLAN Scale 1:100

## Internal studwork walls to be removed (not shown for clarity)

- Masonry walls enclosing toilets and forming lobby to fire escape stair to be removed (unless noted otherwise) • All existing windows and doors at Ground Floor level to be retained • All existing windows to Floors 1-4 to be replaced with uPVC (anthracite grey) - design to match existing with additional transom / blanking panel
- added to allow for MVHR intake /extract ventilation • All existing curtain walling to Floors 5-6 to be retained (unless noted otherwise). On-site survey required
  Existing external brickwork to be cleaned and repaired as necessary
- SCHEDULE OF ACCOMMODATION
- 1-BED 27no.
   1-BED & STUDY 16no.
   2-BED 4no.
   TOTAL FLATS 47no.

- LANDLORD STORES 26m<sup>2</sup>
   COMMERCIAL 336m<sup>2</sup>
   COMMERCIAL STORE 410m<sup>2</sup>

| D    | 02-11-21 | Study's previously reassigned as Stores at<br>Empires request have been reverted to Study's | JPE  |      |  |  |
|------|----------|---------------------------------------------------------------------------------------------|------|------|--|--|
| С    | 19-10-21 | Washing Machines added to store as per Empire<br>request, stores amended where required     | JPE  |      |  |  |
| В    | 28-09-21 | Stair Core amended, Fire Fighting lift added following discussion with Fire Officer         | JPE  |      |  |  |
| А    | 01-06-21 | Updated for Building Regulations Issue                                                      | JPE  |      |  |  |
| REV. | DATE     | DESCRIPTION                                                                                 | DRN. | CKD. |  |  |
|      |          |                                                                                             |      |      |  |  |

TITLE

PROPOSED GENERAL ARANGMENTS, FIRST, SECOND & THIRD FLOORS

| STAGE                |             |      |  |  |  |  |
|----------------------|-------------|------|--|--|--|--|
| BUILDING REGULATIONS |             |      |  |  |  |  |
| PROJECT No.          | DRAWING No. | REV. |  |  |  |  |
| 1530                 | A(20)001    | D    |  |  |  |  |
| SCALE                | DATE        |      |  |  |  |  |
| 1:100 @ A1           | MAY 2021    |      |  |  |  |  |
| DRAWN                | CHECKED     |      |  |  |  |  |
| JPE                  |             |      |  |  |  |  |