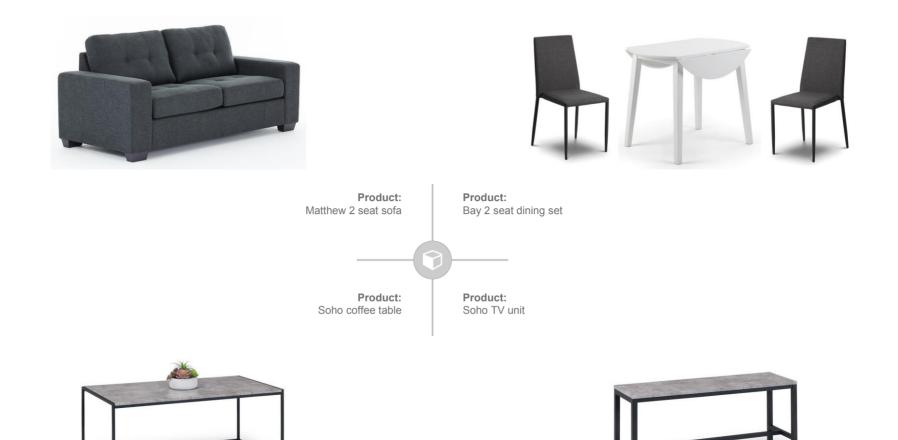

## **INVESTMENT FURNITURE PACKAGE & PRICING**

Ν

One Bed - £1,500.00

- 2 seat sofa
- Coffee table
- TV unit
- 2 seat dining set
- 4'0" <sup>3</sup>/<sub>4</sub> bedframe & mattress
- Wardrobe with drawers 60cm
  - Bedside drawers (x2)