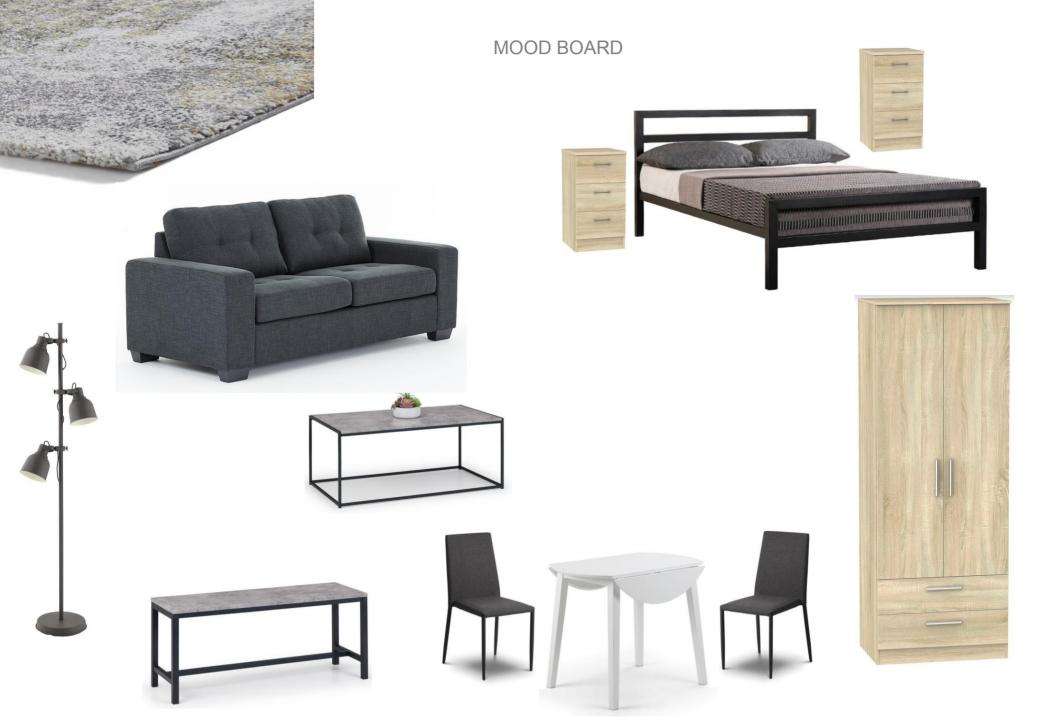

## **INVESTMENT FURNITURE PACKAGE & PRICING**

Ν

One Bed - £1,500.00

- 2 seat sofa
- Coffee table
- TV unit
- 2 seat dining set
- 4'0" <sup>3</sup>/<sub>4</sub> bedframe & mattress
- Wardrobe with drawers 60cm
  - Bedside drawers (x2)

**Optional extras** 

- Lounge rug £60
- Floor lamp £60

Prices exclude VAT