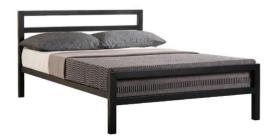

## 

FFF

Product: Eaton bedframe & mattress

Product: Sterling 3 drawer bedside **Product:** Sterling wardrobe with drawers

**INSTORE** | INVESTMENT FURNITURE PACKAGE

## **INVESTMENT FURNITURE PACKAGE & PRICING**

Ν

One Bed - £1,500.00

- 2 seat sofa
- Coffee table
- TV unit
- 2 seat dining set
- 4'0" <sup>3</sup>/<sub>4</sub> bedframe & mattress
- Wardrobe with drawers 60cm
  - Bedside drawers (x2)