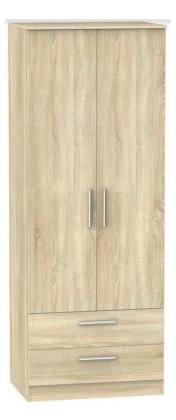

## 

FFF

Product: Eaton bedframe & mattress

Product: Sterling 3 drawer bedside **Product:** Sterling wardrobe with drawers

**INSTORE** | INVESTMENT FURNITURE PACKAGE

## **INVESTMENT FURNITURE PACKAGE & PRICING**

Ν

One Bed - £1,500.00

- 2 seat sofa
- Coffee table
- TV unit
- 2 seat dining set
- 4'0" <sup>3</sup>/<sub>4</sub> bedframe & mattress
- Wardrobe with drawers 60cm
  - Bedside drawers (x2)